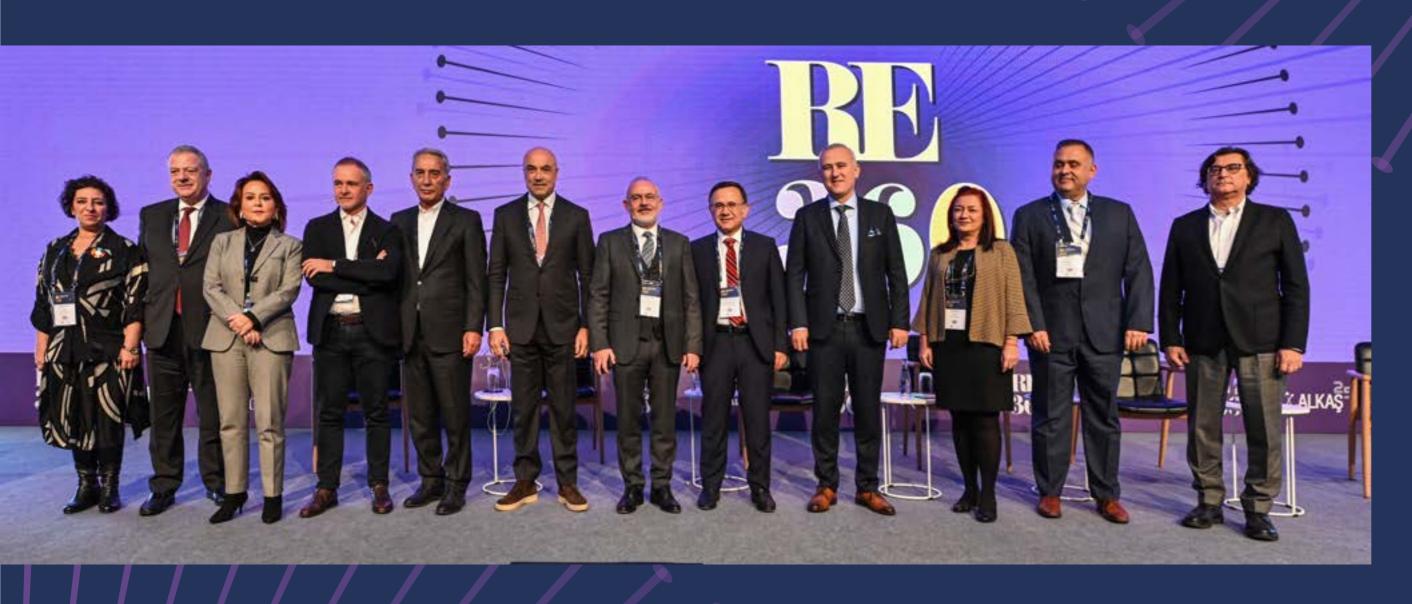

#### 2017- 2021 SUPPORTING ORGANIZATIONS

MIPIM 2022 was launched on RE360 Stage with the participation of Mr Murat Kurum, Minister of Environment, Urbanization and Climate Change, and members of GYODER.

National and international speakers shared their views on the industry with members of the audience.

Subject matter experts from national and international arena presented their insight and experience.

Traditional MIPIM get togethers were organized.

Industry's leading companies became the center of attention throughout the event with booths at RE360 expo area.

GRAND GATHERING
OF REAL ESTATE 360