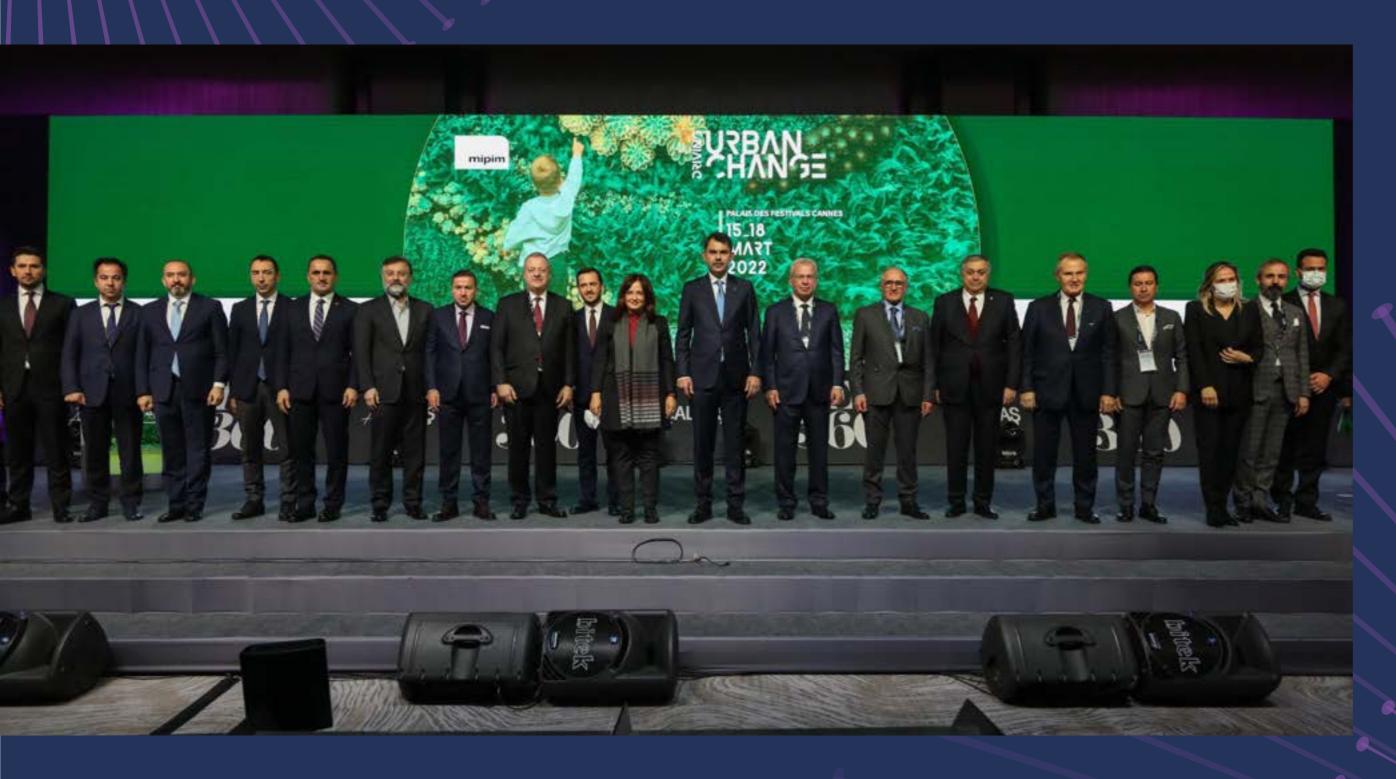

#### 2017- 2021 SUPPORTING ORGANIZATIONS

MIPIM 2022 was launched on RE360 Stage with the participation of Mr Murat Kurum, Minister of Environment, Urbanization and Climate Change, and members of GYODER.

Traditional MIPIM get togethers were organized.

Industry's leading companies became the center of attention throughout the event with booths at RE360 expo area.

GRAND GATHERING
OF REAL ESTATE 360