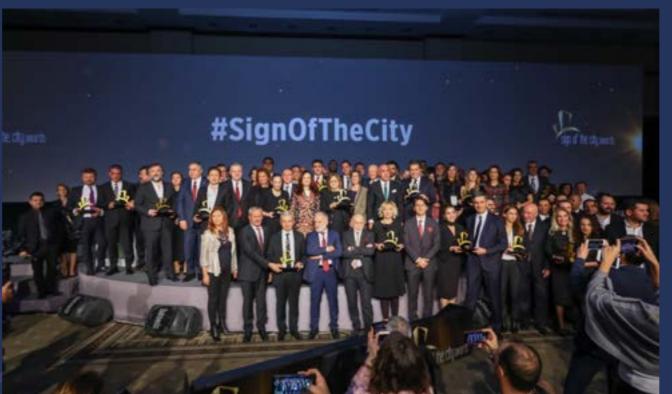

During the pandemic (December 2020-December 2021), 30 online sessions were held as part of a webinar series on Digital Network Alkas with over 45 professional speakers.

It was held in 2019 as part of the Sign Of The City RE360.