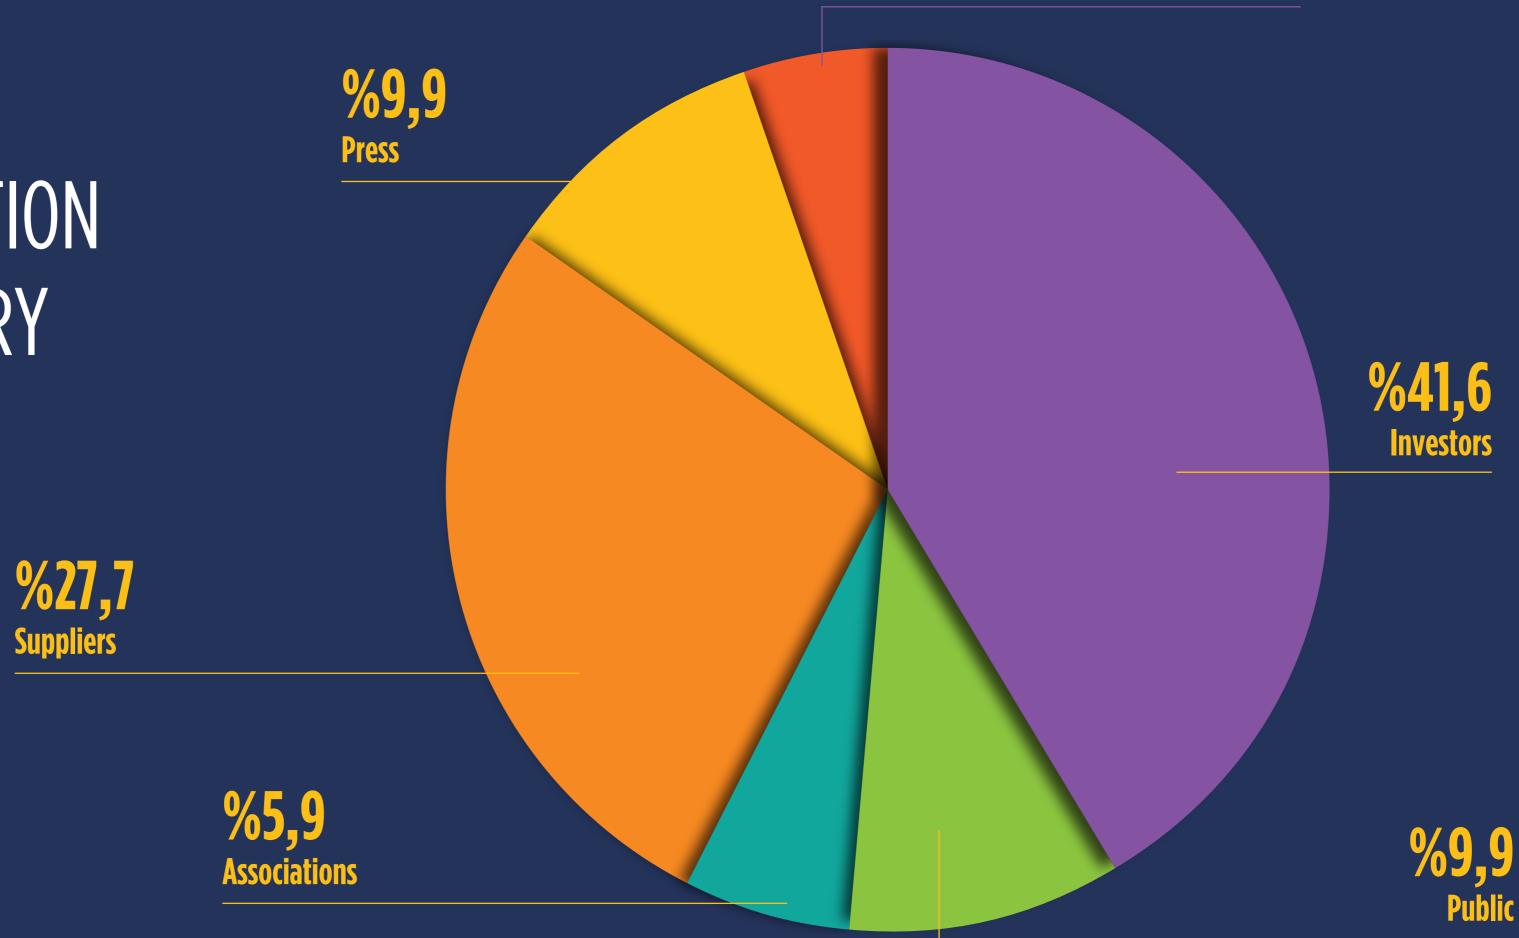

360;

- Where leading stakeholders of real estate industry have the opportunity to meet industry's senior executives,
- Various experiences and trends are covered 360,
- Solutions are offered to the industry's problems,
   and
- A joint perspective and vision are culminated.



The world's leading real estate expo MIPIM is RE360's strategic partner.

















## **Grand Gathering of Real Estate Event RE360**

was held with MIPIM's strategic partnership between 2017 and 2022 with:

154
sessions

**311** 

speakers

5997

participants







Held on December 7, 2022 at Mandarin Oriental Bosphorus in its 6th year, the event was themed

# "From Türkiye to Global in the New Century Ahead"

and live-streamed on Digital Network Alkas.

**%5** 

**Other** 



### PARTICIPATION BY INDUSTRY





## AN IN-DEPTH LOOK AT PARTICIPANTS

Office Investments
Design & Architect
Law Firms
Urban Planners
Tourism Investors
Transport, Sports,
Entertainment

Housing & Residence
Facility Management
Real Estate Investment Fund
Project Management Companies
Shopping Malls
Valuation Companies
Insurance Companies

Financial Institutions
Mixed Projects
Proptech Companies
Logistics
Research Companies
Health Investments







XALKAS ORGANIZED BY



#### PARTICIPATING COMPANIES















































































































# RE360 PARTICIPANT PROFILE

- Executive Board Members
- Senior Public Officials
- Mayors
- Real Estate Directors
- Business Development Directors
- General Directors
- Architects Engineers



**E-NEWSLETTERS** 

15.